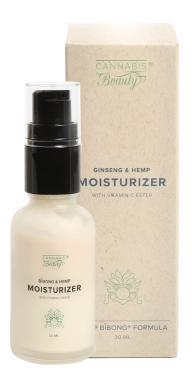

## **GINSENG & HEMP**

# **MOISTURIZER**

WITH VITAMIN C ESTER

#### HEMP

A natural source of CBD, hemp's therapeutic benefits for body and skin have been tapped in traditional medicine for centuries.

### **GINSENG**

Ginseng helps to diminish the appearance of fine lines, revealing your brighter, more beautiful look.

## **VITAMIN C ESTER**

Vitamin C Ester furnishes anti-aging benefits by brightening and clarifying the appearance of your skin.